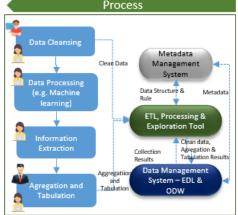

#### **Statistical Business Process for Big Data Usage**

Action Area C. Integrated Statistics for Integrated Analysis (SC1) Methodological approaches to integrated analysis : Use of sound methodologies

> Presenter: Isnaeni Noviyanti Statistics Indonesia





## Introduction



















### Introduction





JKaic





## **Current Condition**





## **Current Condition**





DECADE





# Solution

Technology is just one of solution











### Solution











Virtual Event 15-18 June 2020 2020 Asia-Pacific

Leaving no one and nowhere behind













## Recommendation







## Conclussion









Authors: Isnaeni Noviyanti Dwi Pupita Sari M. Hanif Fahyuananto Ade Koswara