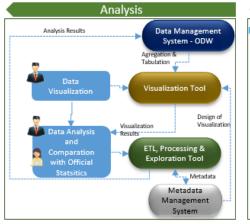

#### **Statistical Business Process for Big Data Usage**

Action Area C. Integrated Statistics for Integrated Analysis (SC1) Methodological approaches to integrated analysis : Use of sound methodologies