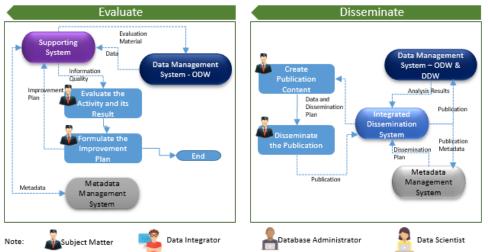

#### **Statistical Business Process for Big Data Usage**

Action Area C. Integrated Statistics for Integrated Analysis (SC1) Methodological approaches to integrated analysis : Use of sound methodologies