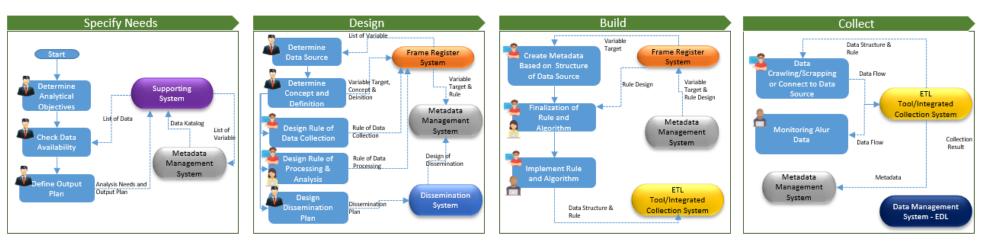

#### **Statistical Business Process for Big Data Usage**

Action Area C. Integrated Statistics for Integrated Analysis (SC1) Methodological approaches to integrated analysis : Use of sound methodologies