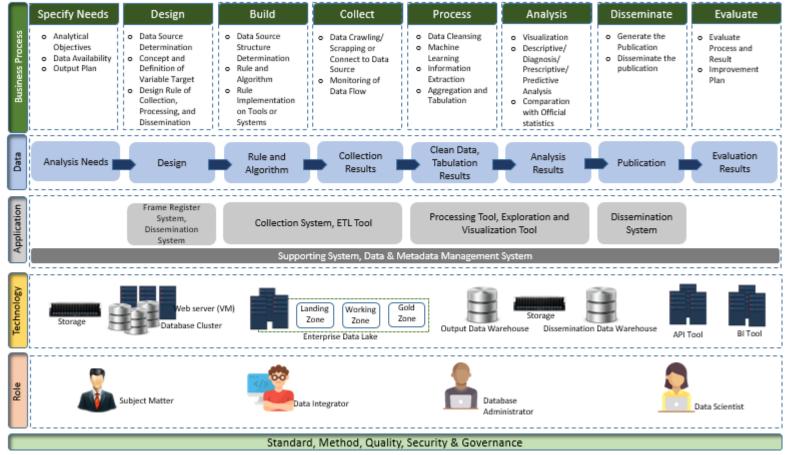

#### **Statistical Business Process for Big Data Usage**

Action Area C. Integrated Statistics for Integrated Analysis (SC1) Methodological approaches to integrated analysis : Use of sound methodologies