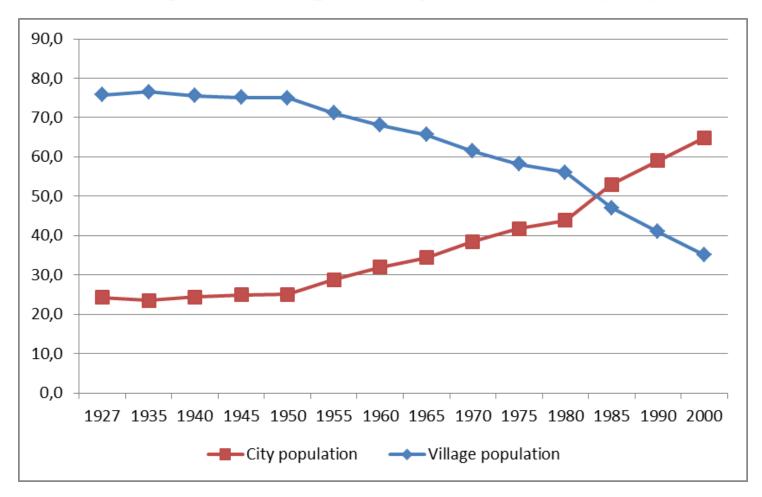

long duration of data processing (around 3.5 years),
- Outdated information





### **Basic Figures**

**Demography Statistics Department** Population and Migration Statistics Group



| Year | Population | APGR‰ |
|------|------------|-------|
| 1927 | 13 640 270 | -     |
| 1935 | 16 158 018 | 21,10 |
| 1940 | 17 820 950 | 17,03 |
| 1945 | 18 790 174 | 10,59 |
| 1950 | 20 947 188 | 21,73 |
| 1955 | 24 064 763 | 27,75 |
| 1960 | 27 754 820 | 28,53 |
| 1965 | 31 391 421 | 24,63 |
| 1970 | 35 605 176 | 25,19 |
| 1975 | 40 347 719 | 25,01 |
| 1980 | 44 736 957 | 20,65 |
| 1985 | 50 664 458 | 24,88 |
| 1990 | 56 473 035 | 21,71 |
| 2000 | 67 803 927 | 18,28 |

#### **Demography Statistics Department**

Population and Migration Statistics Group

Jilk



### **City – Village Population (%)**



#### **Demography Statistics Department**

Population and Migration Statistics Group



### **Median Age**

| Year | Total | Male | Female |
|------|-------|------|--------|
| 1940 | 19,6  | 17,7 | 22,4   |
| 1945 | 20,0  | 18,8 | 21,7   |
| 1950 | 20,1  | 19,2 | 21,3   |
| 1955 | 20,4  | 19,6 | 21,3   |
| 1960 | 20,3  | 19,5 | 21,1   |
| 1965 | 19,3  | 18,7 | 20,0   |
| 1970 | 19,0  | 18,6 | 19,4   |
| 1975 | 19,5  | 19,2 | 19,8   |
| 1980 | 19,9  | 19,5 | 20,3   |
| 1985 | 20,9  | 20,6 | 21,2   |
| 1990 | 22,2  | 21,9 | 22,6   |
| 2000 | 24,8  | 24,4 | 25,3   |

#### **Demography Statistics Department**

Population and Migration Statistics Group



### Target

### Establishing Address Based Population Registration System and changing the census methodology from traditional to register