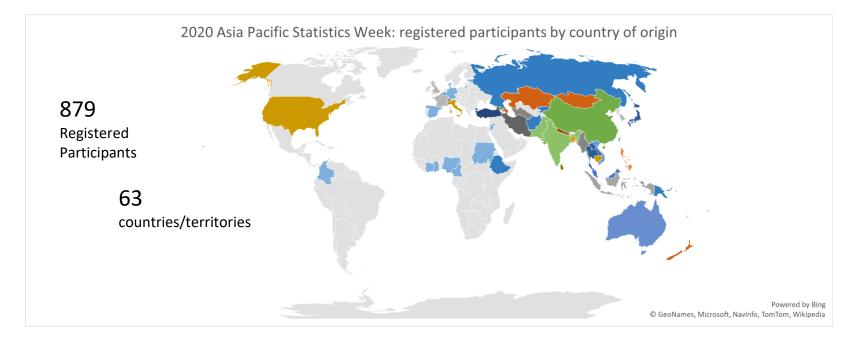

# Asia - Pacific Statistics Week 2020

Virtual Event 15 – 18 June 2020

**Registered participants** 