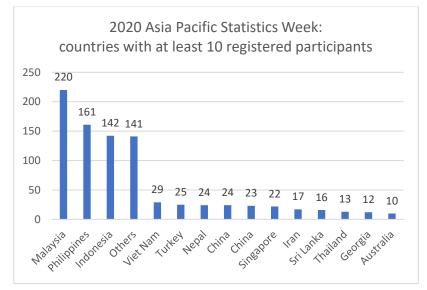

# Asia - Pacific Statistics Week 2020

Virtual Event 15 – 18 June 2020

**Registered participants** 